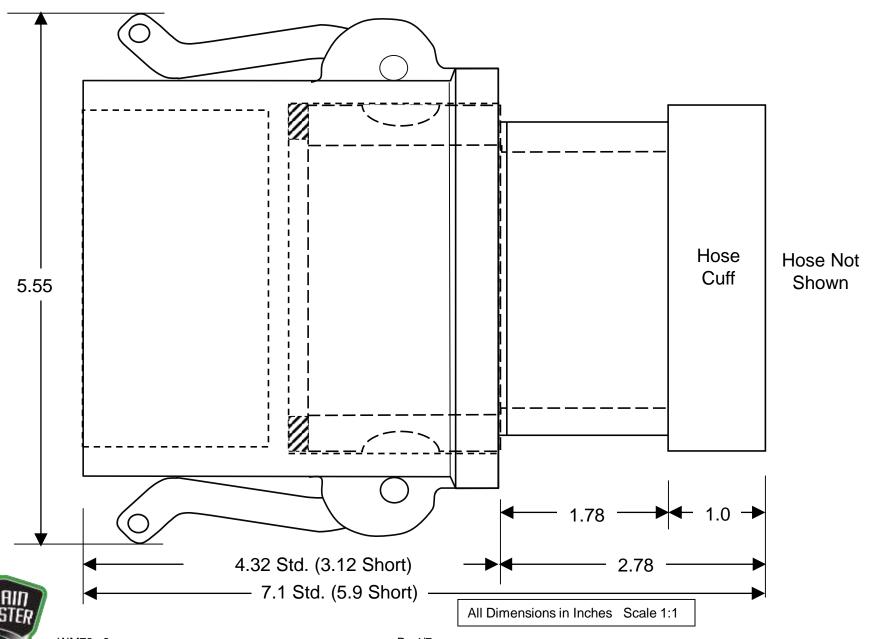

#### Top View - Cam Loc Male and Female Engaged with Levers Closed

#### Cam Loc Male Side View up to Hose Cuff (Hose not shown)

All Dimensions in Inches Scale 1:1