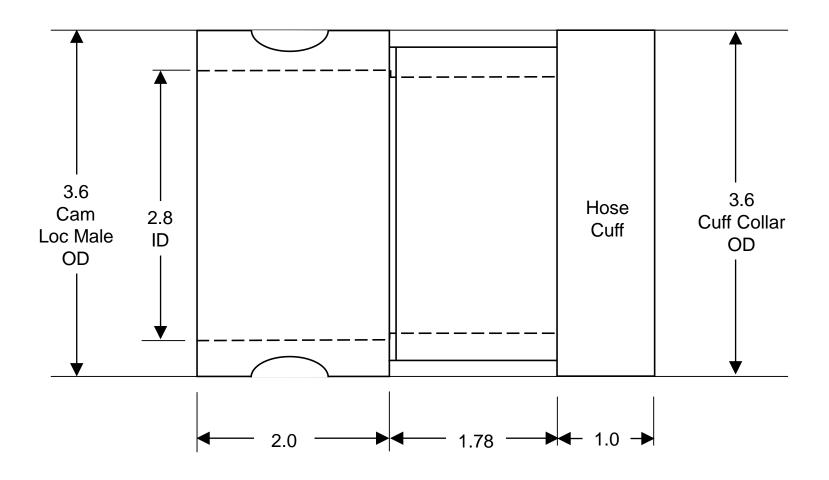

#### Cam Loc Male Side View up to Hose Cuff (Hose not shown)

All Dimensions in Inches Scale 1:1