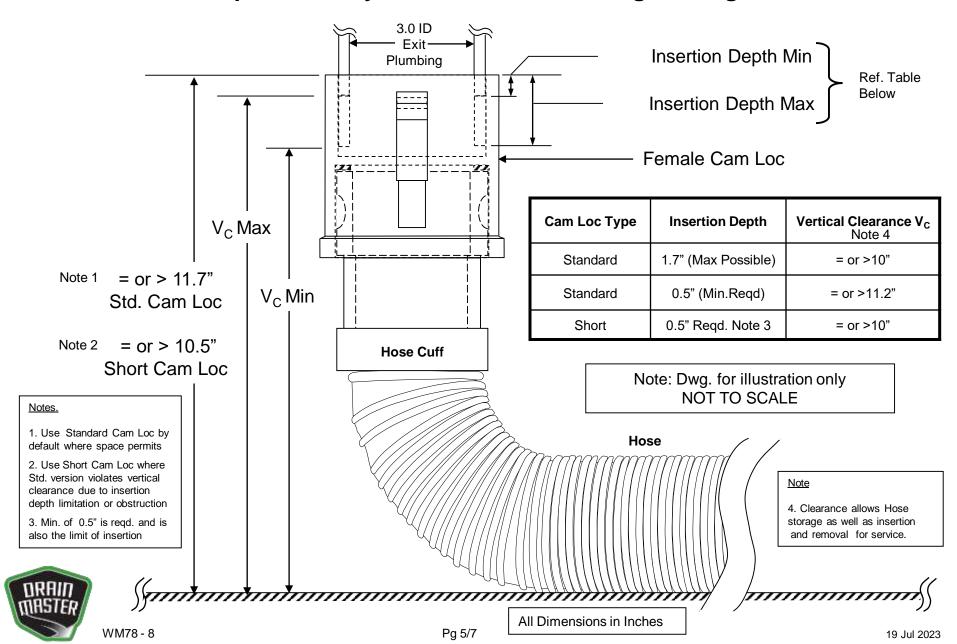

### Vertical clearance requirement measured from 3" plumbing end to bay floor to attain permanently connected hose storage configuration