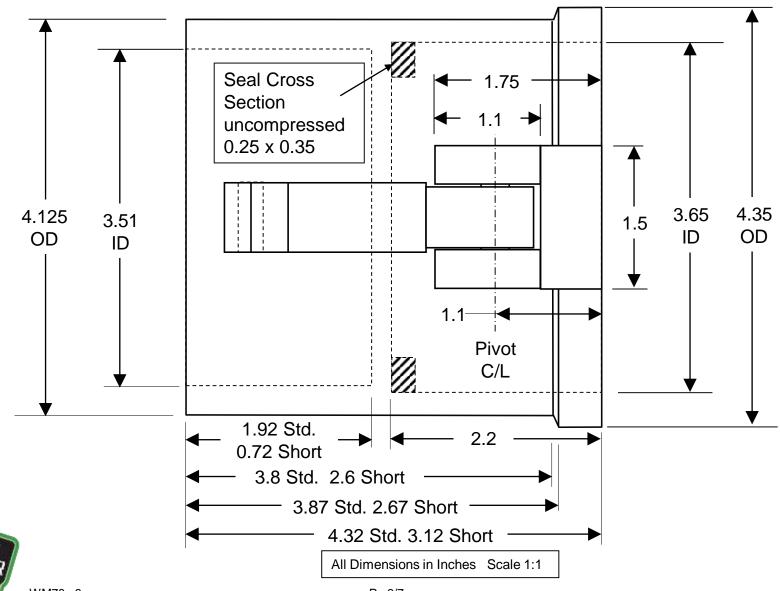

# Cam Loc System Dimensions for

- ✓ AM Installers
- ✓OEM Designers & Engineers



## Side View - Cam Loc Female Showing 3" ID Plumbing Insertion Requirement & Overall Dimensions with Cap Installed



#### **Top View - Cam Loc Female with Levers Open to Maximum**





#### Top View - Cam Loc Male and Female Engaged with Levers Closed



### Vertical clearance requirement measured from 3" plumbing end to bay floor to attain permanently connected hose storage configuration



#### Cam Loc Female Side View



WM78 - 8 Pg 6/7 19 Jul 2023

#### Cam Loc Male Side View up to Hose Cuff (Hose not shown)





All Dimensions in Inches Scale 1:1