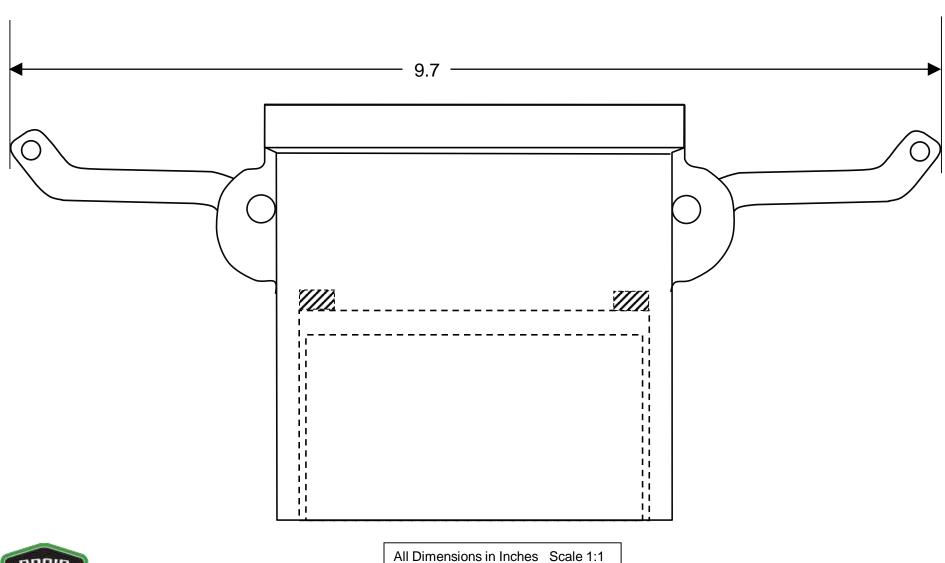

# Cam Loc System Dimensions for

- ✓ AM Installers
- ✓OEM Designers & Engineers



## Side View - Cam Loc Female Showing 3" ID Plumbing Insertion Requirement & Overall Dimensions with Cap Installed



#### **Top View - Cam Loc Female with Levers Open to Maximum**





#### Top View - Cam Loc Male and Female Engaged with Levers Closed



### Vertical clearance requirement measured from 3" plumbing end to bay floor to attain permanently connected hose storage configuration



#### Cam Loc Female Side View



WM78 - 8 Pg 6/7 19 Jul 2023

#### Cam Loc Male Side View up to Hose Cuff (Hose not shown)





All Dimensions in Inches Scale 1:1