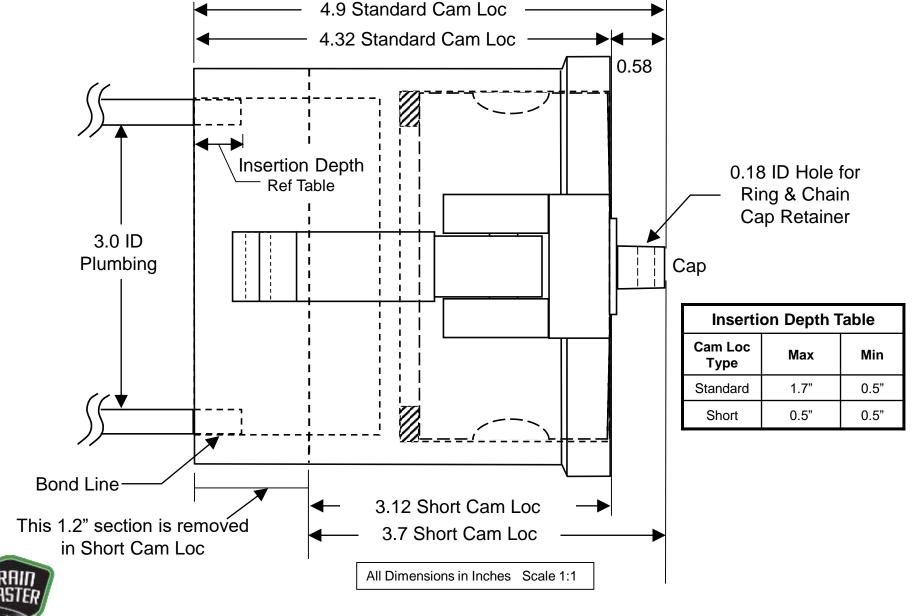

## Side View - Cam Loc Female Showing 3" ID Plumbing Insertion Requirement & Overall Dimensions with Cap Installed

#### Cam Loc Female Side View

WM78 - 8 Pg 6/7 19 Jul 2023