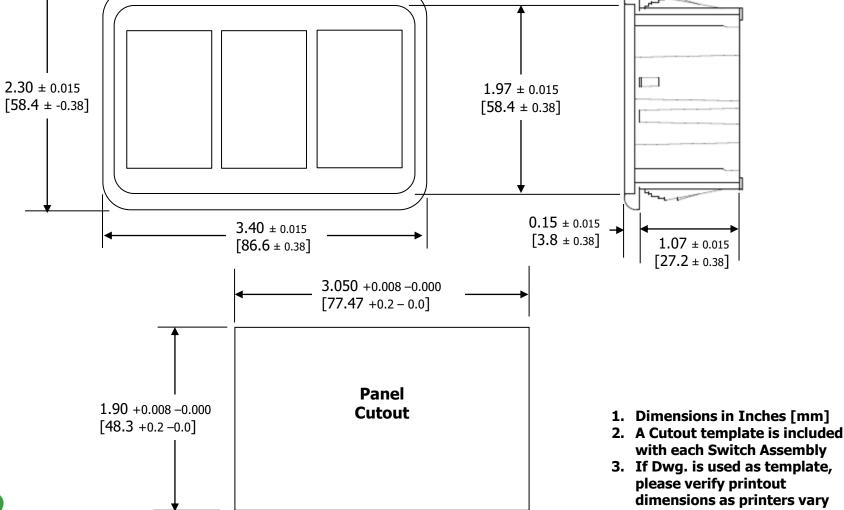

#### Triple Switch Housing, 3 Switches – Dimensions and Panel Hole cutout

 Applicable DM PNS:
 5942-DM30-S2VT-3OS-EXT
 5942-DM30-S2VT-3OS-INT
 5943-DM30-S2VT-2OS-1MS

DM 114-2

22 Feb 2022

Questions? Call 1 877 787 8833