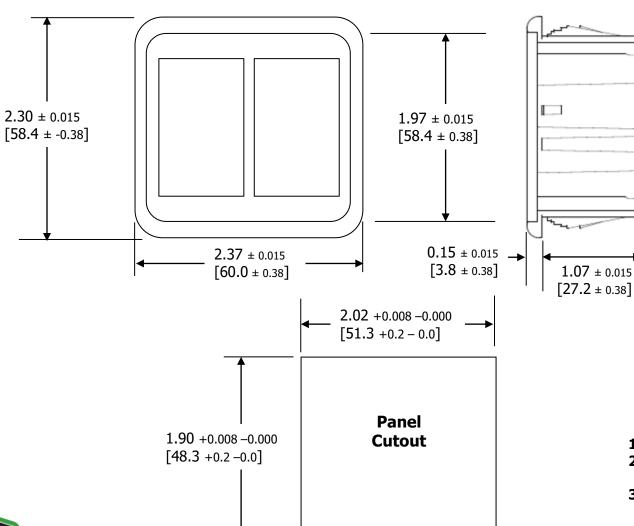

#### **Dual Switch Housing, 2 Switches – Dimensions and Panel Hole cutout**

 Applicable DM PNS:
 5963-DM30-S2VT-EXT
 5963-DM30-S2VT-INT
 5968-DM30-S2VT-1OS-1MS

- 1. Dimensions in Inches [mm]
- 2. A Cutout template is included with each Switch Assembly
- 3. If Dwg. is used as template, please verify printout dimensions as printers vary