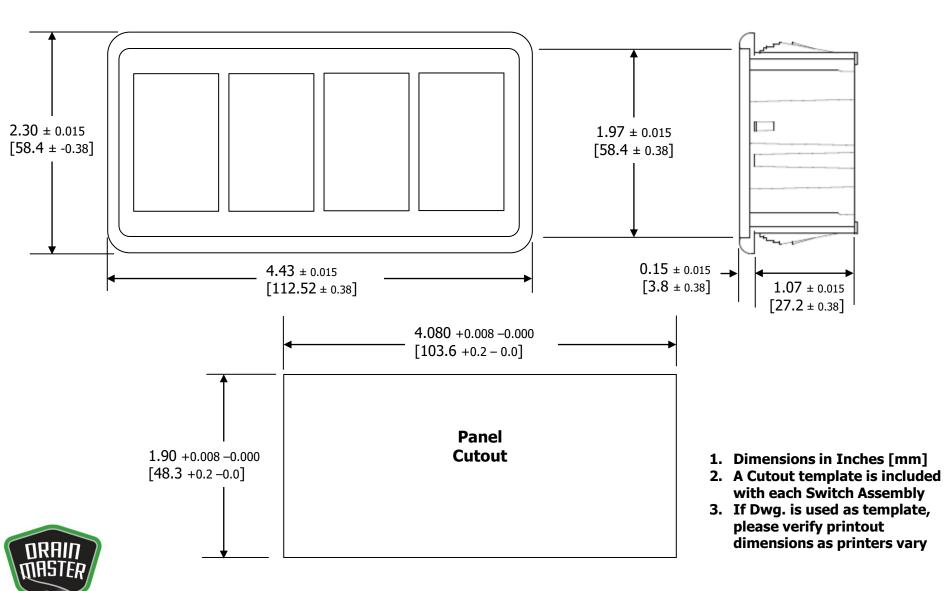

#### **Quad Switch Housing, 4 Switches – Dimensions and Panel Hole cutout**

 Applicable DM PNS:
 5944-DM30-S2VT-4OS-EXT
 5944-DM30-S2VT-4OS-INT
 5945-DM30-S2VT-3OS-1MS

DM 114-2

22 Feb 2022

Questions? Call 1 877 787 8833