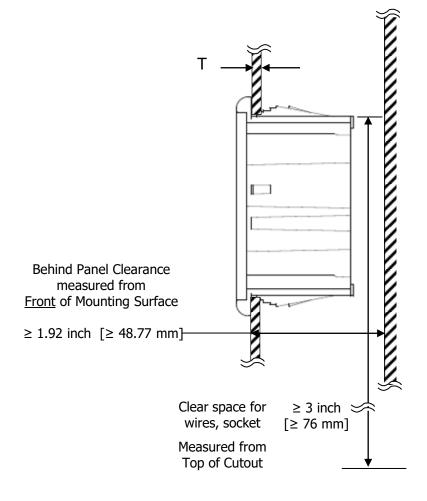

#### **Panel Thickness and Behind Panel Clearance Requirements**

| Std. Panel Thicknesses, <b>T</b> , to Snap-fit Housing |        |      |             |  |  |
|--------------------------------------------------------|--------|------|-------------|--|--|
| INC                                                    | INCHES |      | MILLIMETERS |  |  |
| 0.062                                                  | ±0.003 | 1.57 | ±0.08       |  |  |
| 0.093                                                  | ±0.003 | 2.36 | ±0.08       |  |  |
| 0.125                                                  | ±0.005 | 3.17 | ±0.13       |  |  |
| 0.187                                                  | ±0.005 | 4.75 | ±0.13       |  |  |
| 0.250                                                  | ±0.005 | 6.35 | ±0.13       |  |  |
| 0.375                                                  | ±0.005 | 9.52 | ±0.13       |  |  |