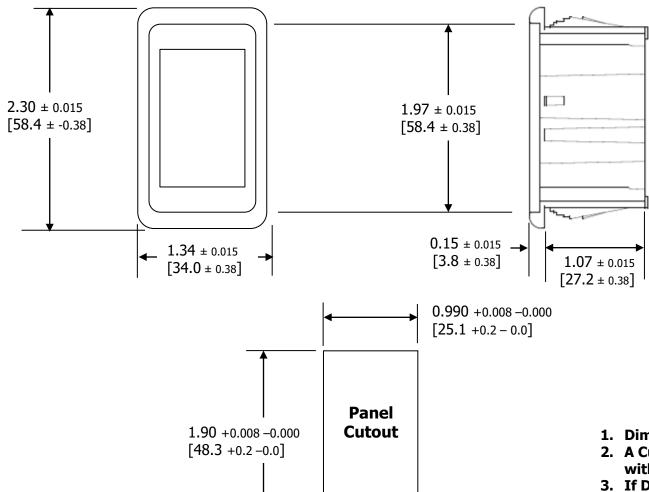

#### Mono Switch Housing, 1 Switch – Dimensions and Panel Hole cutout

| Applicable DM PNS: | 5964-DM30-S2VT-EXT | 5964-DM30-S2VT-INT |
|--------------------|--------------------|--------------------|
|                    |                    |                    |

- 1. Dimensions in Inches [mm]
- 2. A Cutout template is included with each Switch Assembly
- 3. If Dwg. is used as template, please verify printout dimensions as printers vary