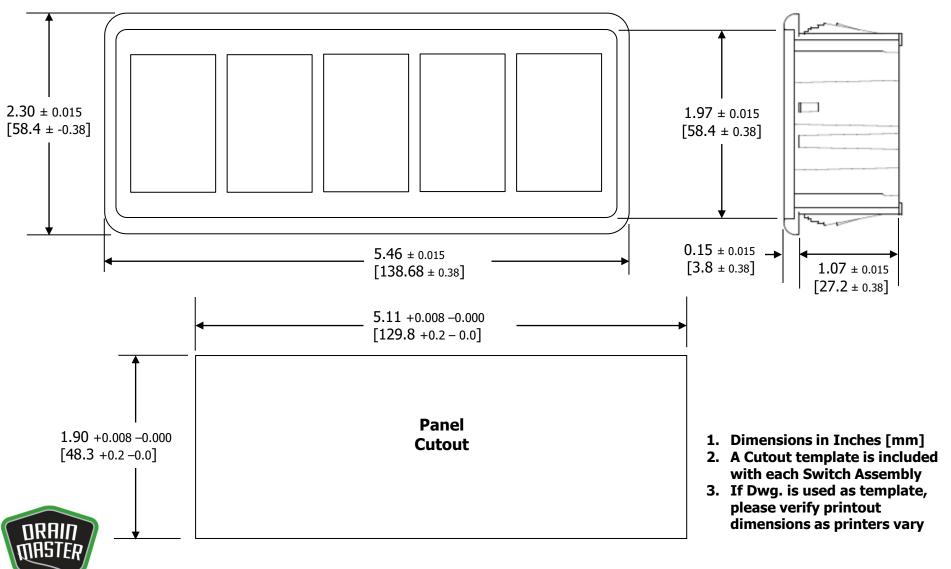

#### Penta Switch Housing, 5 Switches – Dimensions and Panel Hole cutout

**Applicable DM PNS**: 5970-DM30-S2VT-3OS-1MS

Questions? Call 1 877 787 8833

- 1. Dimensions in Inches [mm]
- 2. A Cutout template is included with each Switch Assembly
- 3. If Dwg. is used as template, please verify printout dimensions as printers vary