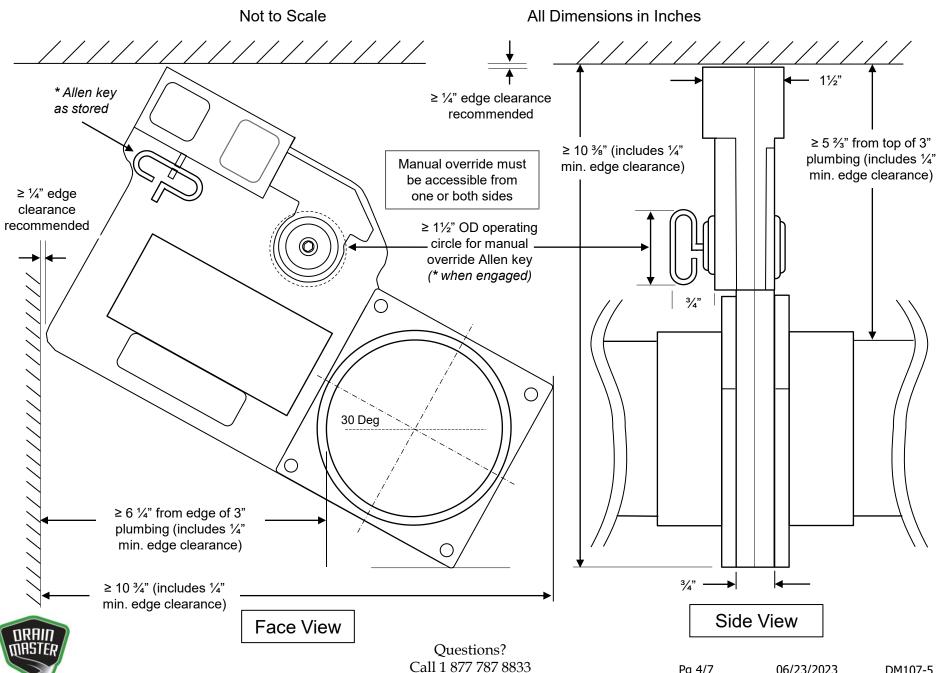

#### Mounting Space for 10 O'clock or 2 O'clock – Max. Permissible Orientation

Pg 4/7

06/23/2023

Questions? Call 1 877 787 8833