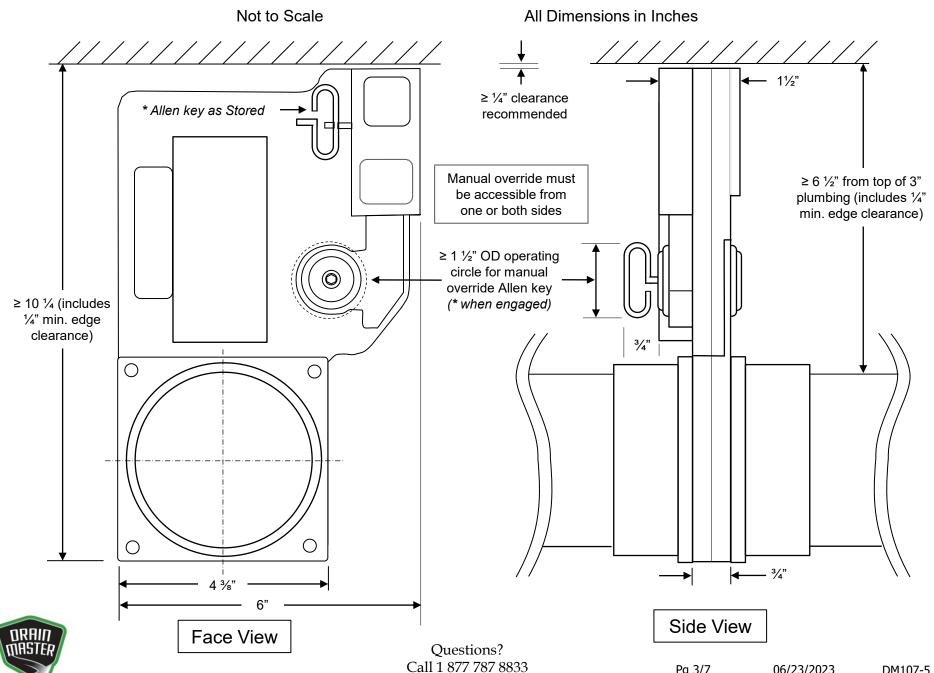

#### Mounting Space for Vertical – 12 O'clock – Optimum Install Orientation

Pg 3/7

06/23/2023