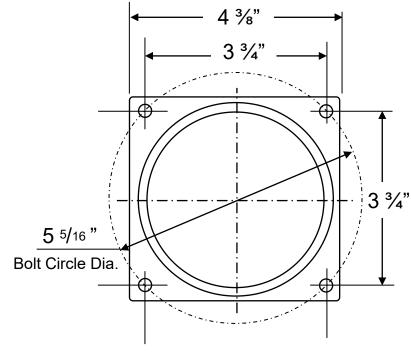

### S3VT Pro Series Valve – Principal Dimensions

Questions? Call 1 877 787 8833